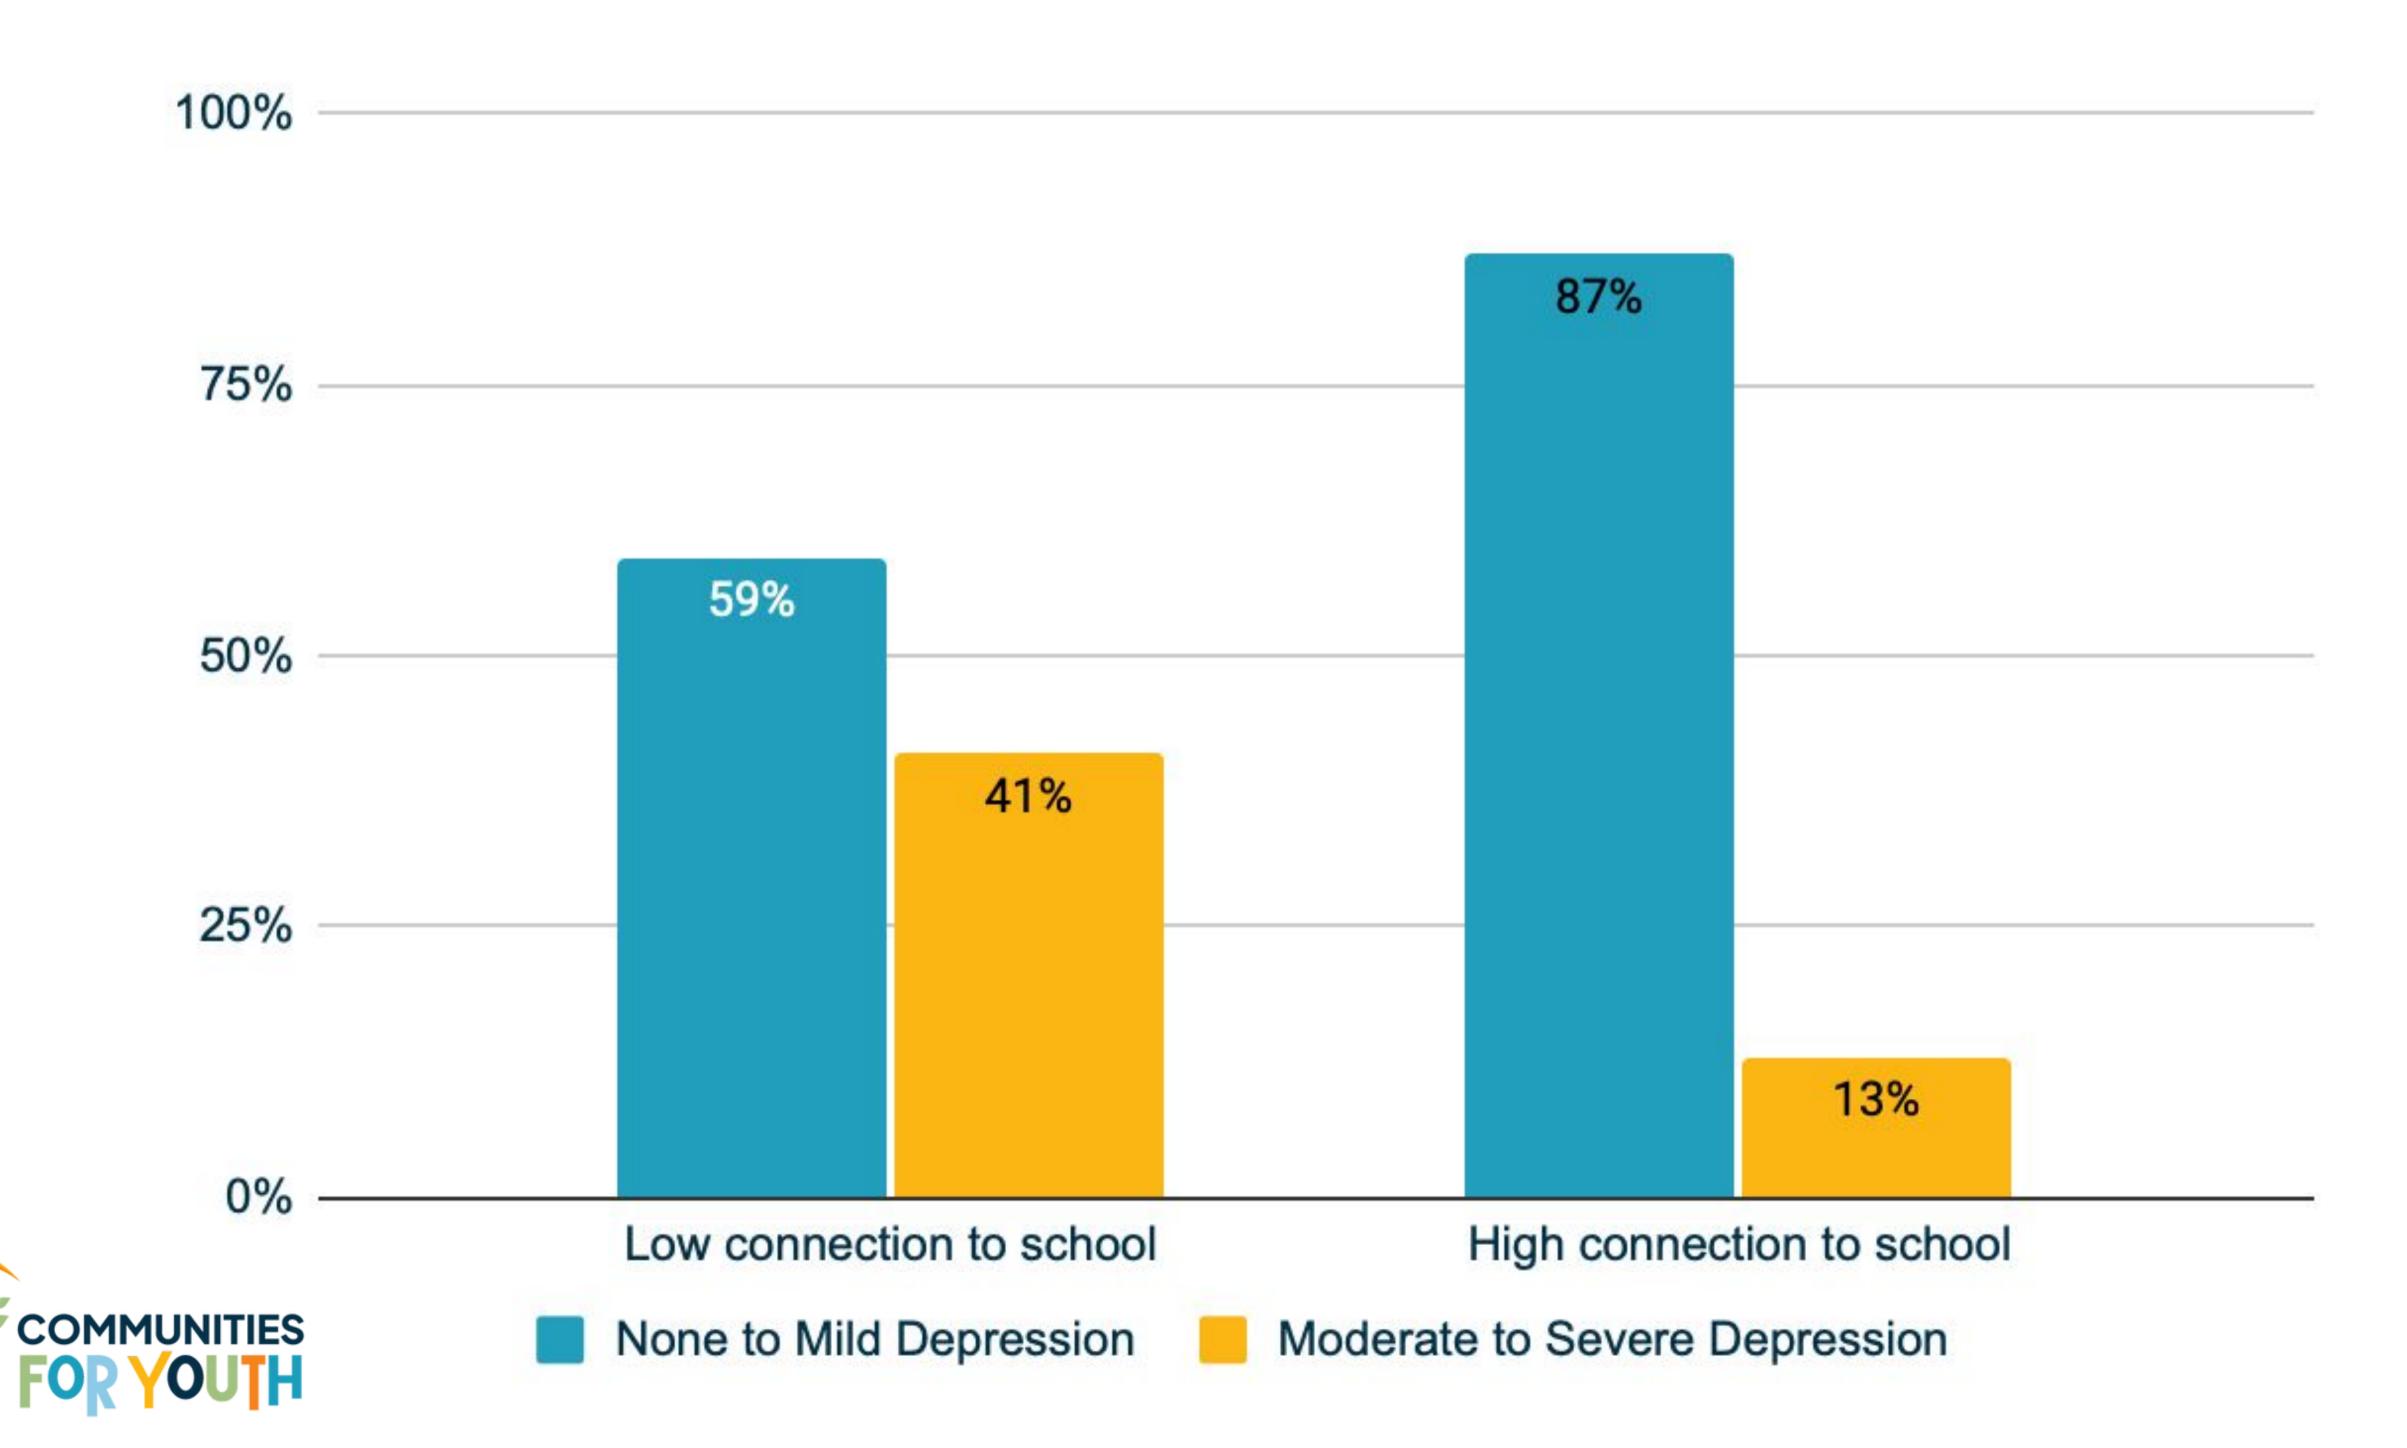

#### PHQ-9 Clinical Depression Symptoms in Blaine Students



## Students Reporting Depression by Duration of Sleep



#### Student Stress and Connection to a Trusted Adult



## Social Support (Family) for Blaine Students

(%) "Strongly Agree" + "Very Strongly Agree"



#### Protective Factors (Peers) for Blaine Students

(%) "Somewhat Agree" + "Strongly Agree"



## Students Reporting Depression by Level of Self-Awareness



#### Students Reporting Depression by Level of School Connectedness



# Students Reporting Depression by Level of Family Support



## Students Reporting Depression by Duration of Sleep



#### Trusted Adult for Blaine Students



# Mattering for Blaine Students