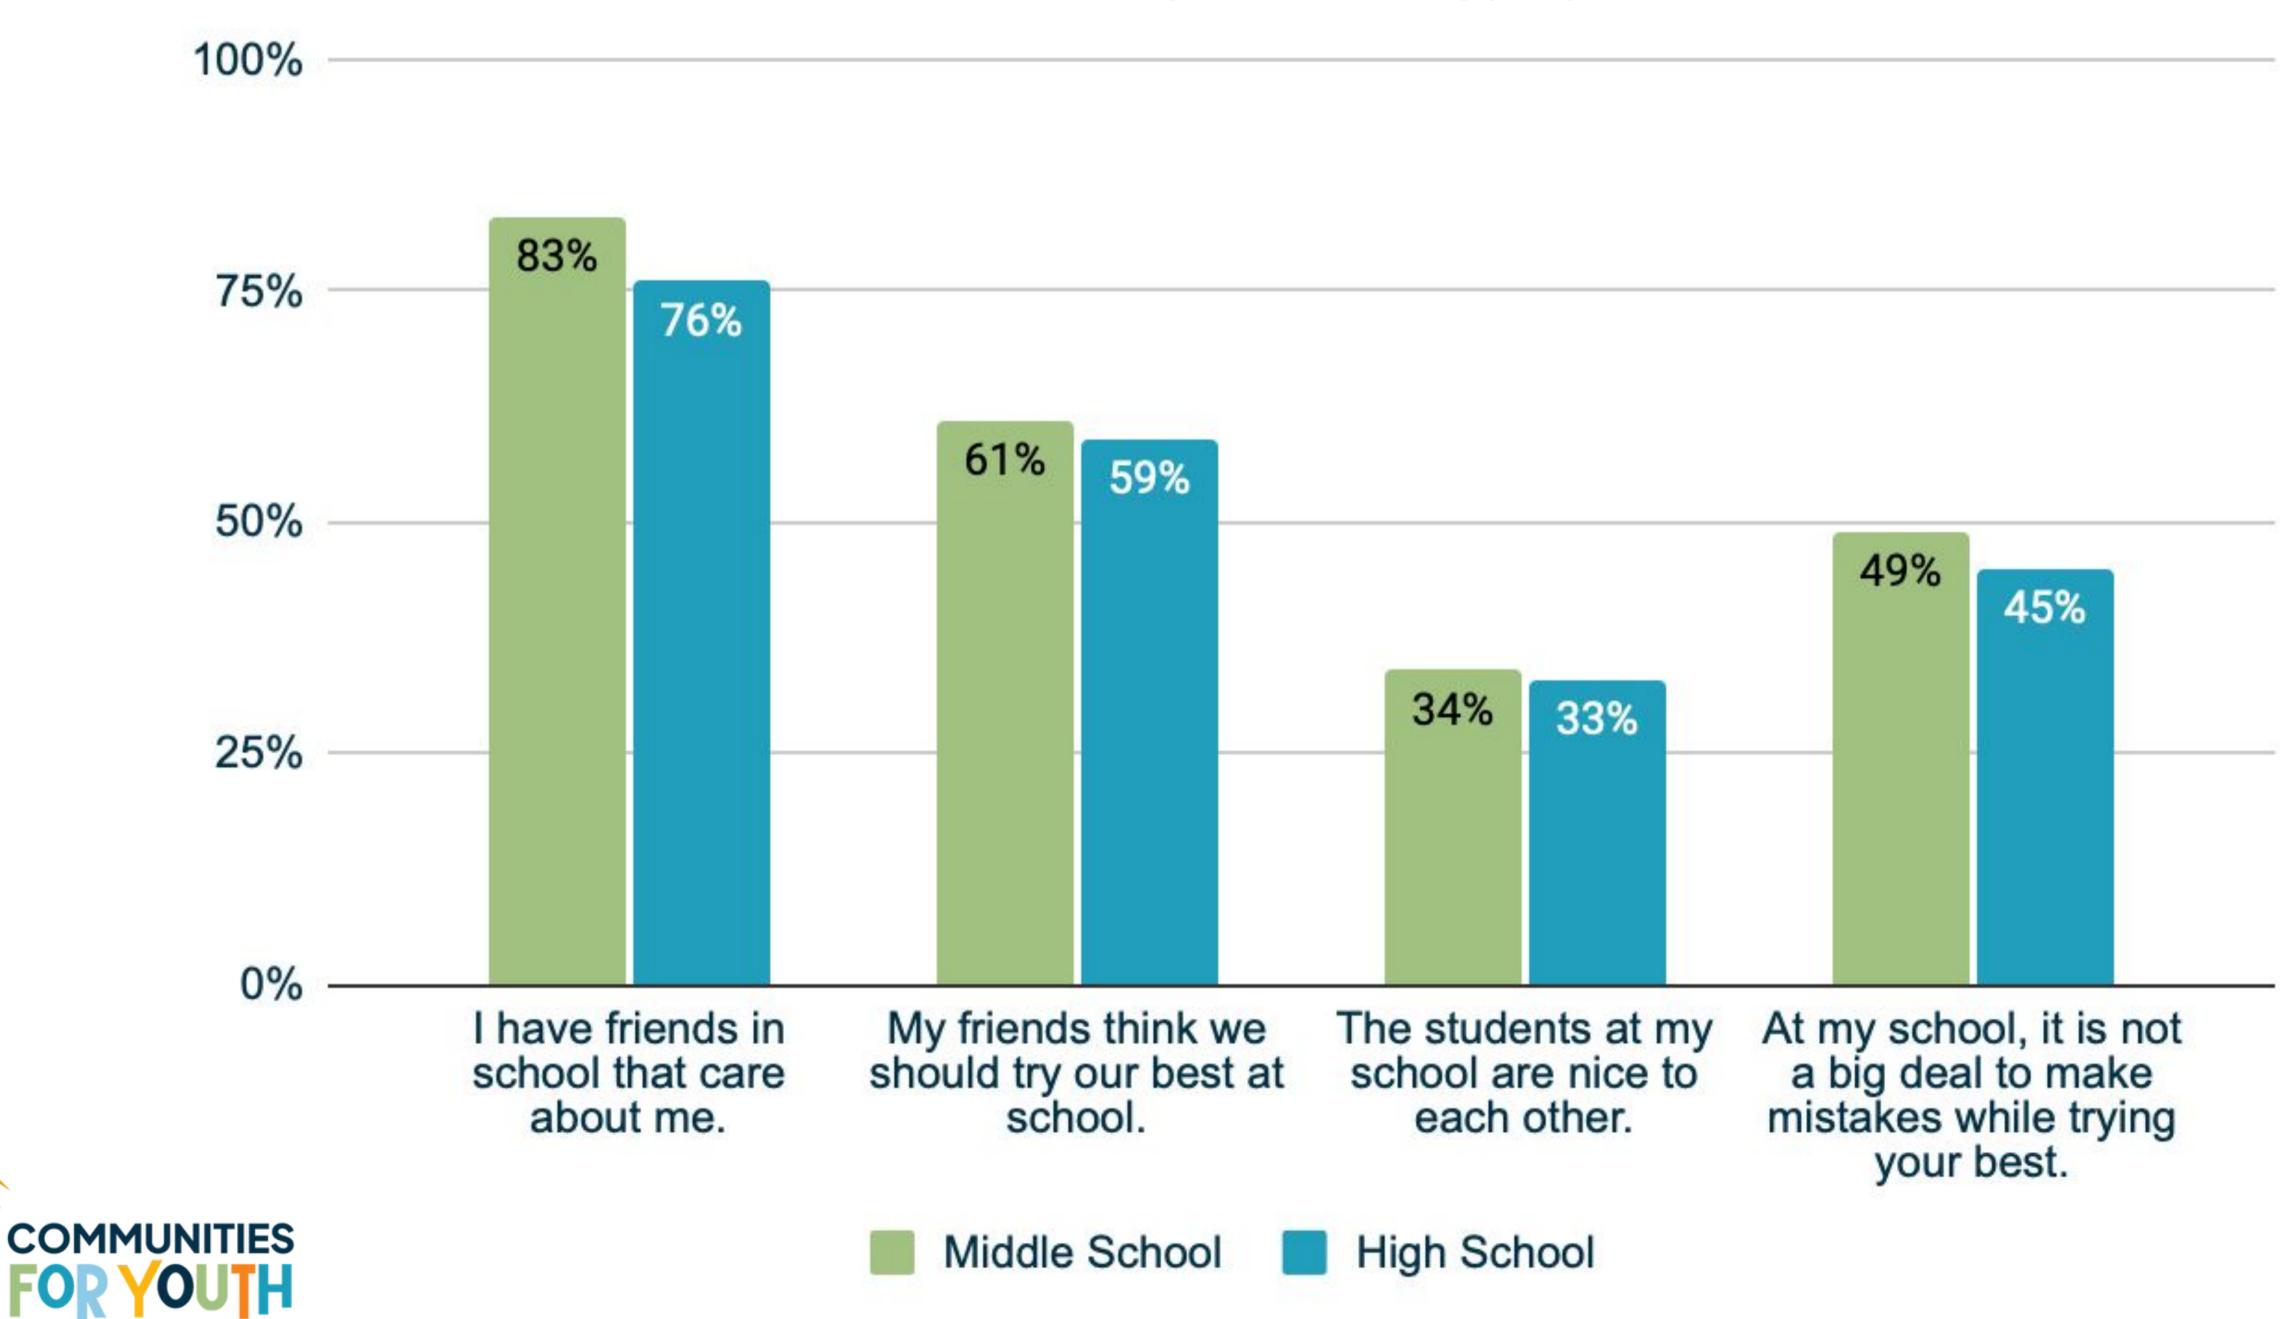

#### Protective Factors (Peers) for Blaine Students

(%) "Somewhat Agree" + "Strongly Agree"