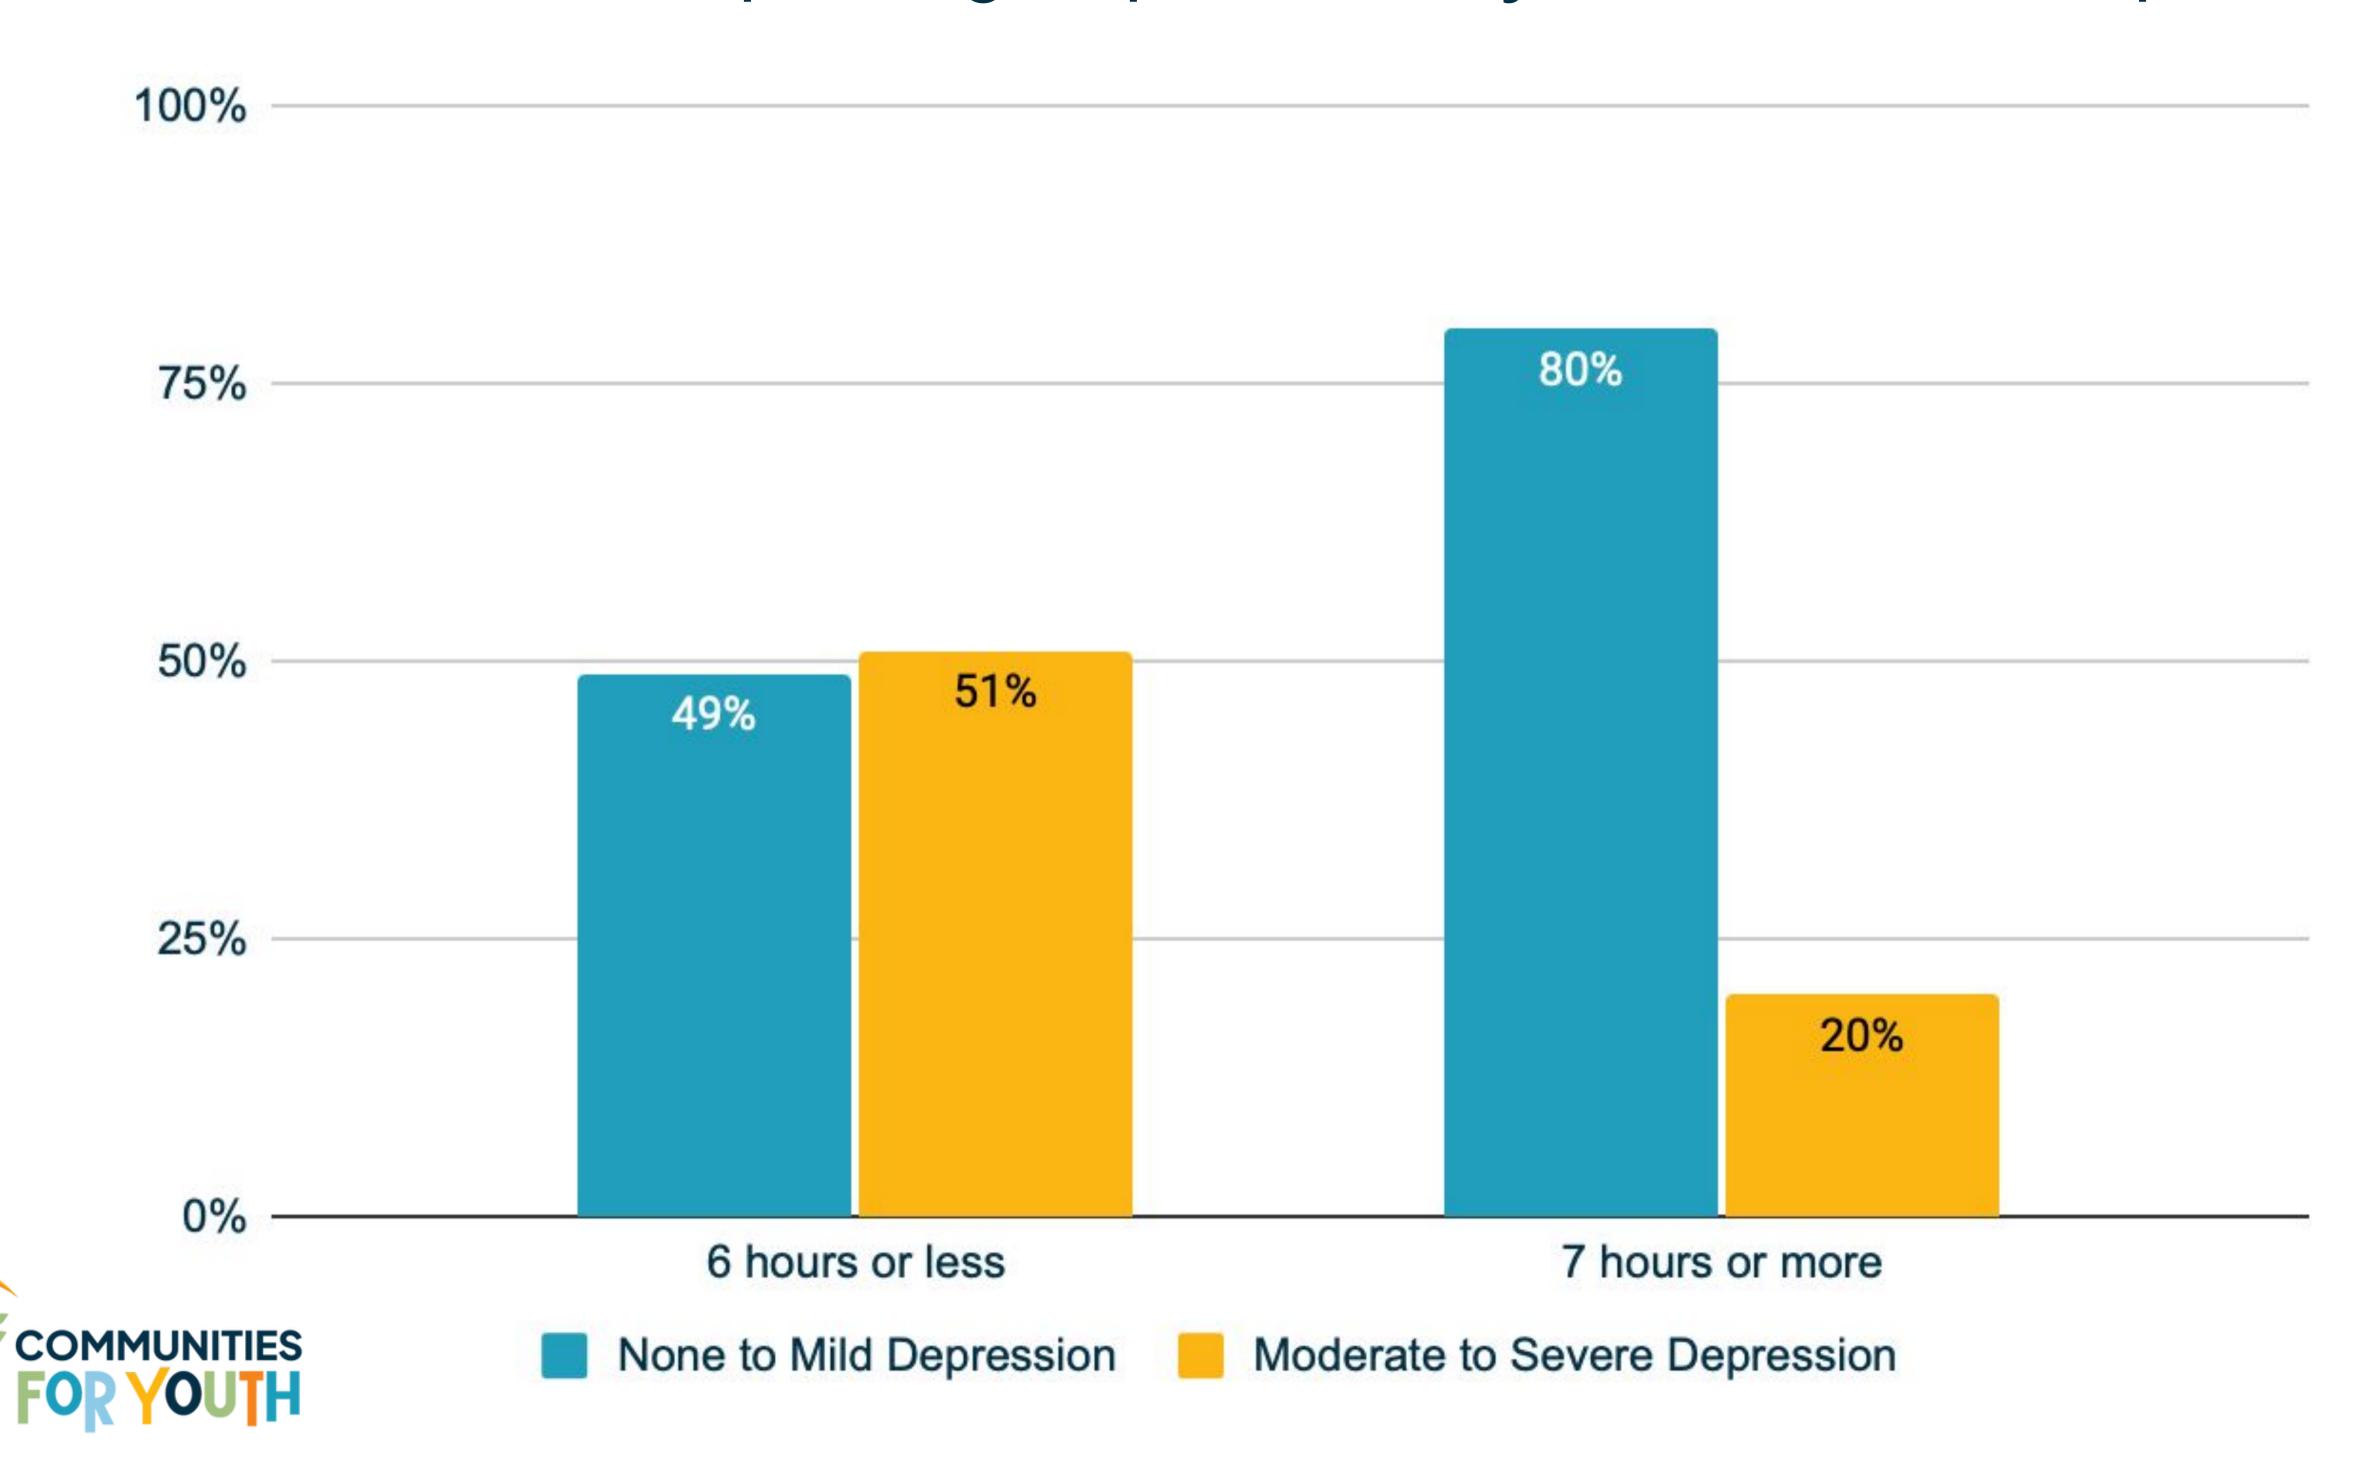

#### PHQ-9 Clinical Depression Symptoms in Blaine Students



## Students Reporting Depression by Duration of Sleep



#### Student Stress and Connection to a Trusted Adult



## Social Support (Family) for Blaine Students

(%) "Strongly Agree" + "Very Strongly Agree"



#### Protective Factors (Peers) for Blaine Students

(%) "Somewhat Agree" + "Strongly Agree"



## Students Reporting Depression by Level of Self-Awareness



#### Students Reporting Depression by Level of School Connectedness



# Students Reporting Depression by Level of Family Support



## Students Reporting Depression by Duration of Sleep



#### Trusted Adult for Blaine Students



# Mattering for Blaine Students