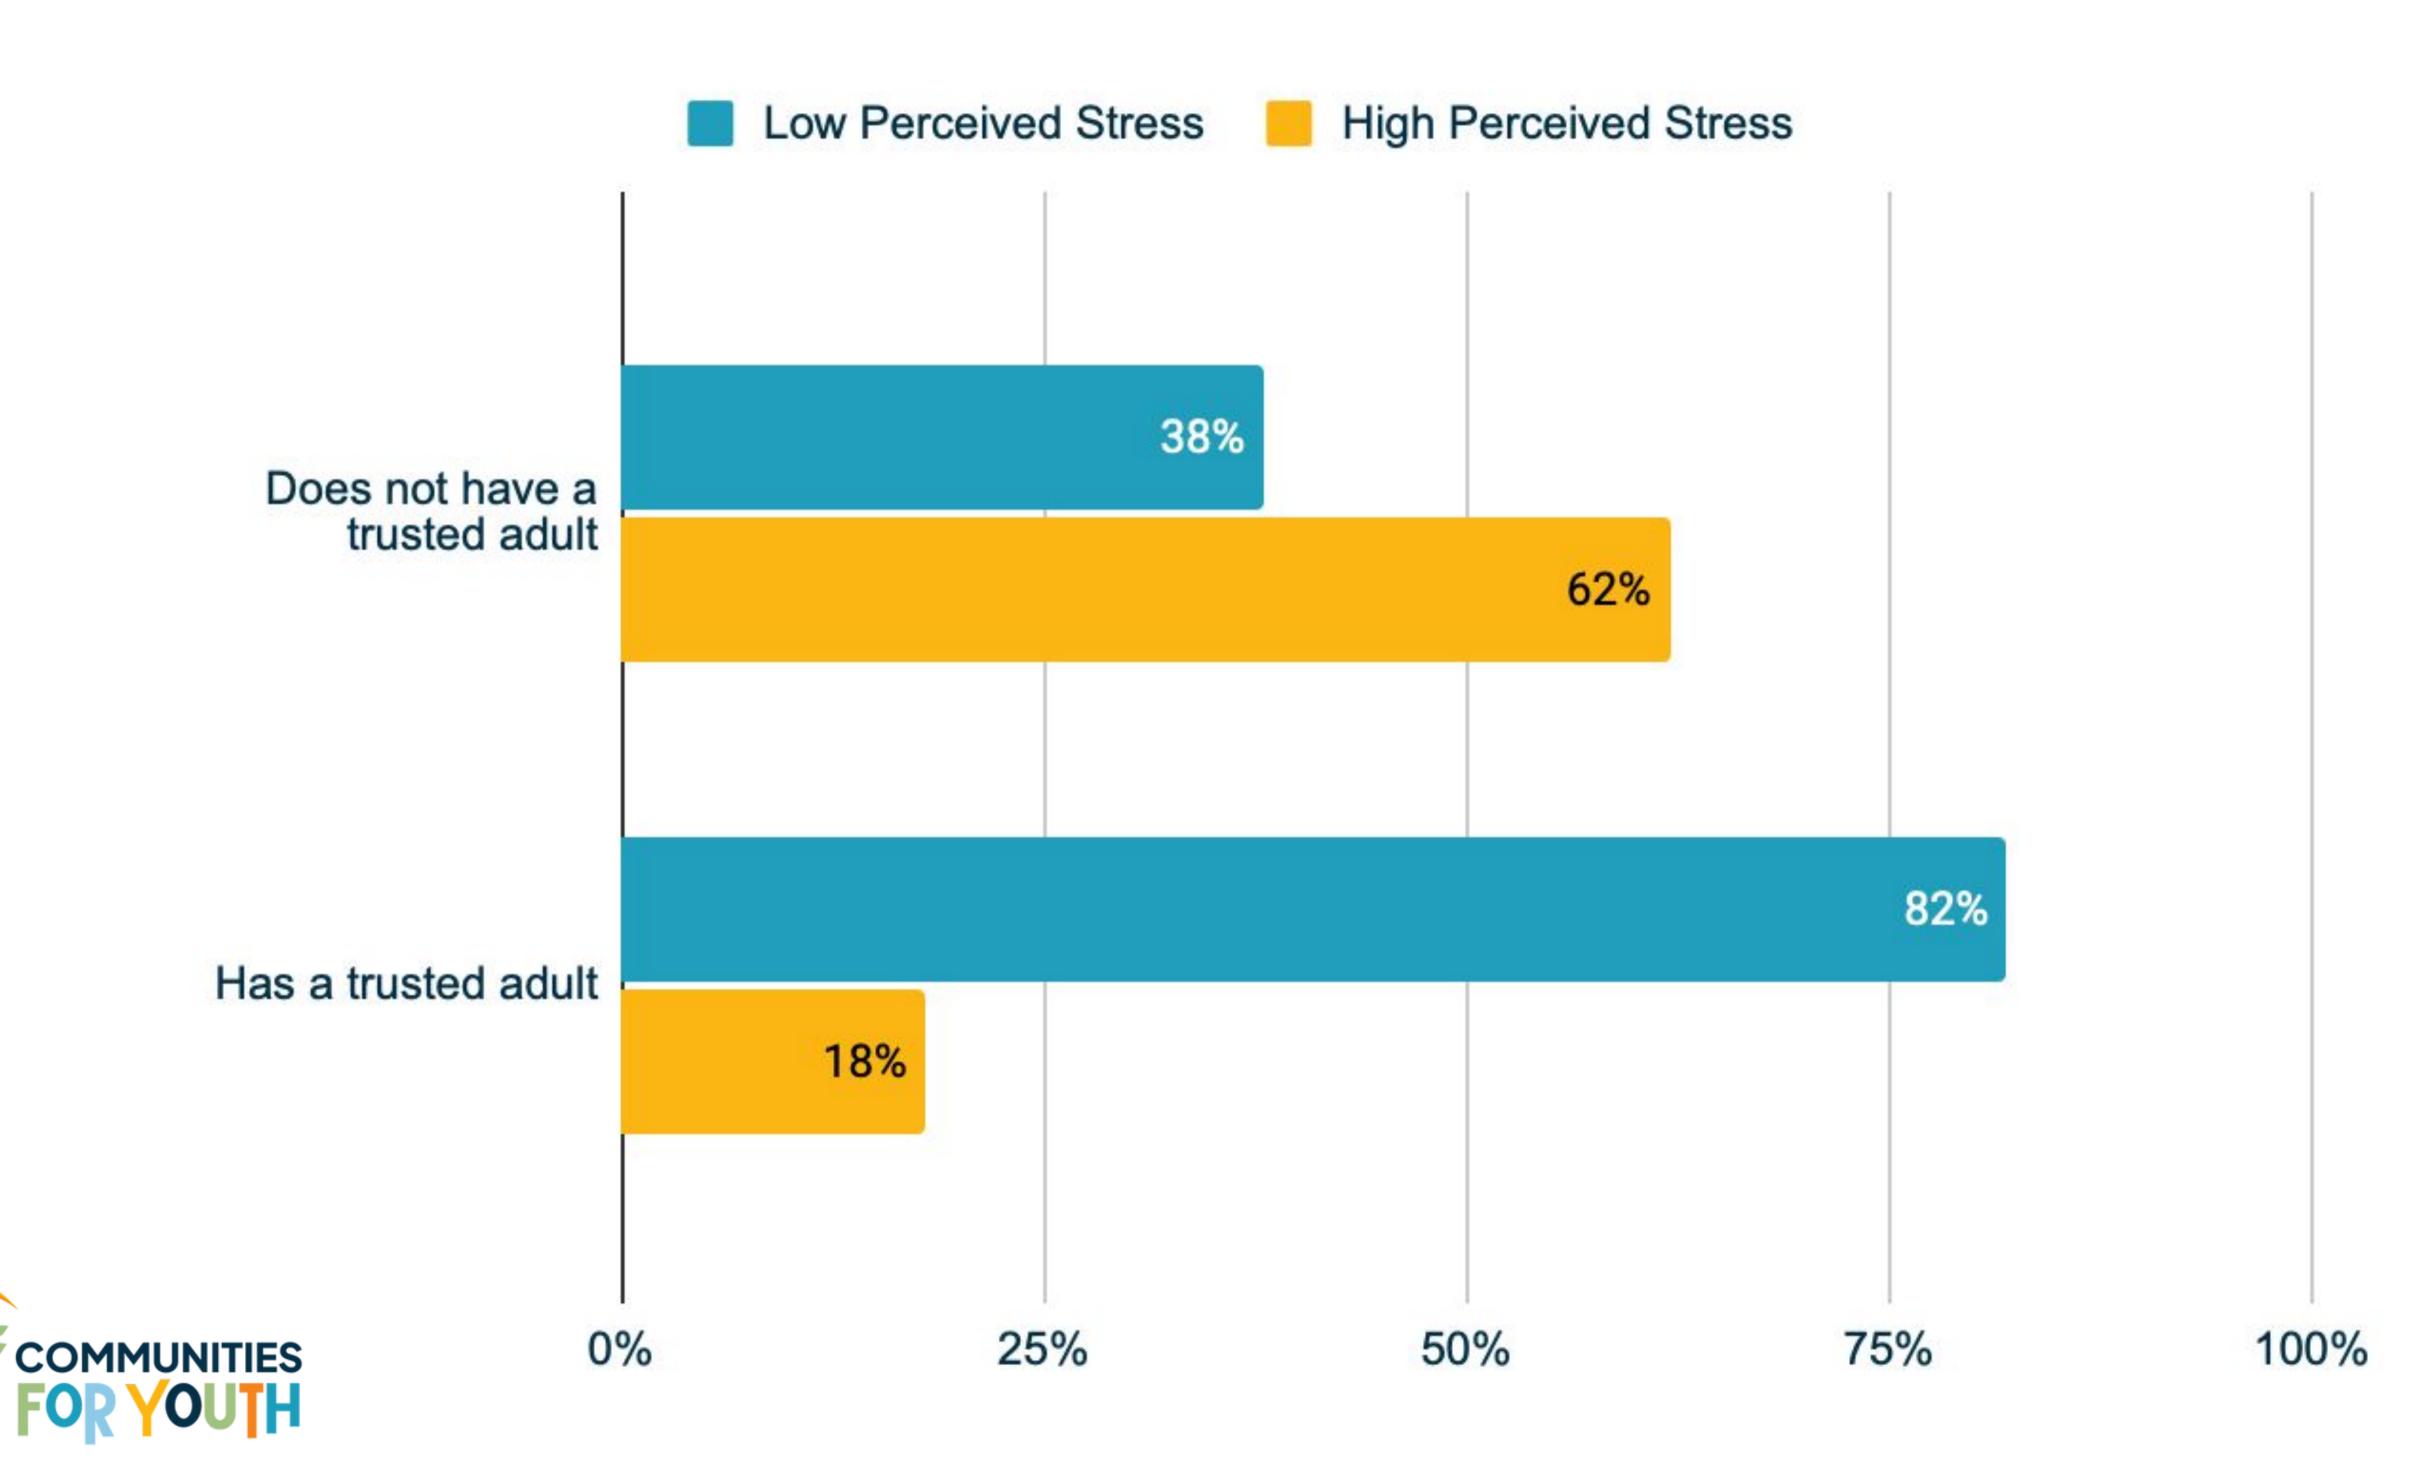

#### PHQ-9 Clinical Depression Symptoms in Blaine Students



## Students Reporting Depression by Duration of Sleep



#### Student Stress and Connection to a Trusted Adult



## Social Support (Family) for Blaine Students

(%) "Strongly Agree" + "Very Strongly Agree"



#### Protective Factors (Peers) for Blaine Students

(%) "Somewhat Agree" + "Strongly Agree"



## Students Reporting Depression by Level of Self-Awareness



#### Students Reporting Depression by Level of School Connectedness



# Students Reporting Depression by Level of Family Support



## Students Reporting Depression by Duration of Sleep



#### Trusted Adult for Blaine Students



# Mattering for Blaine Students