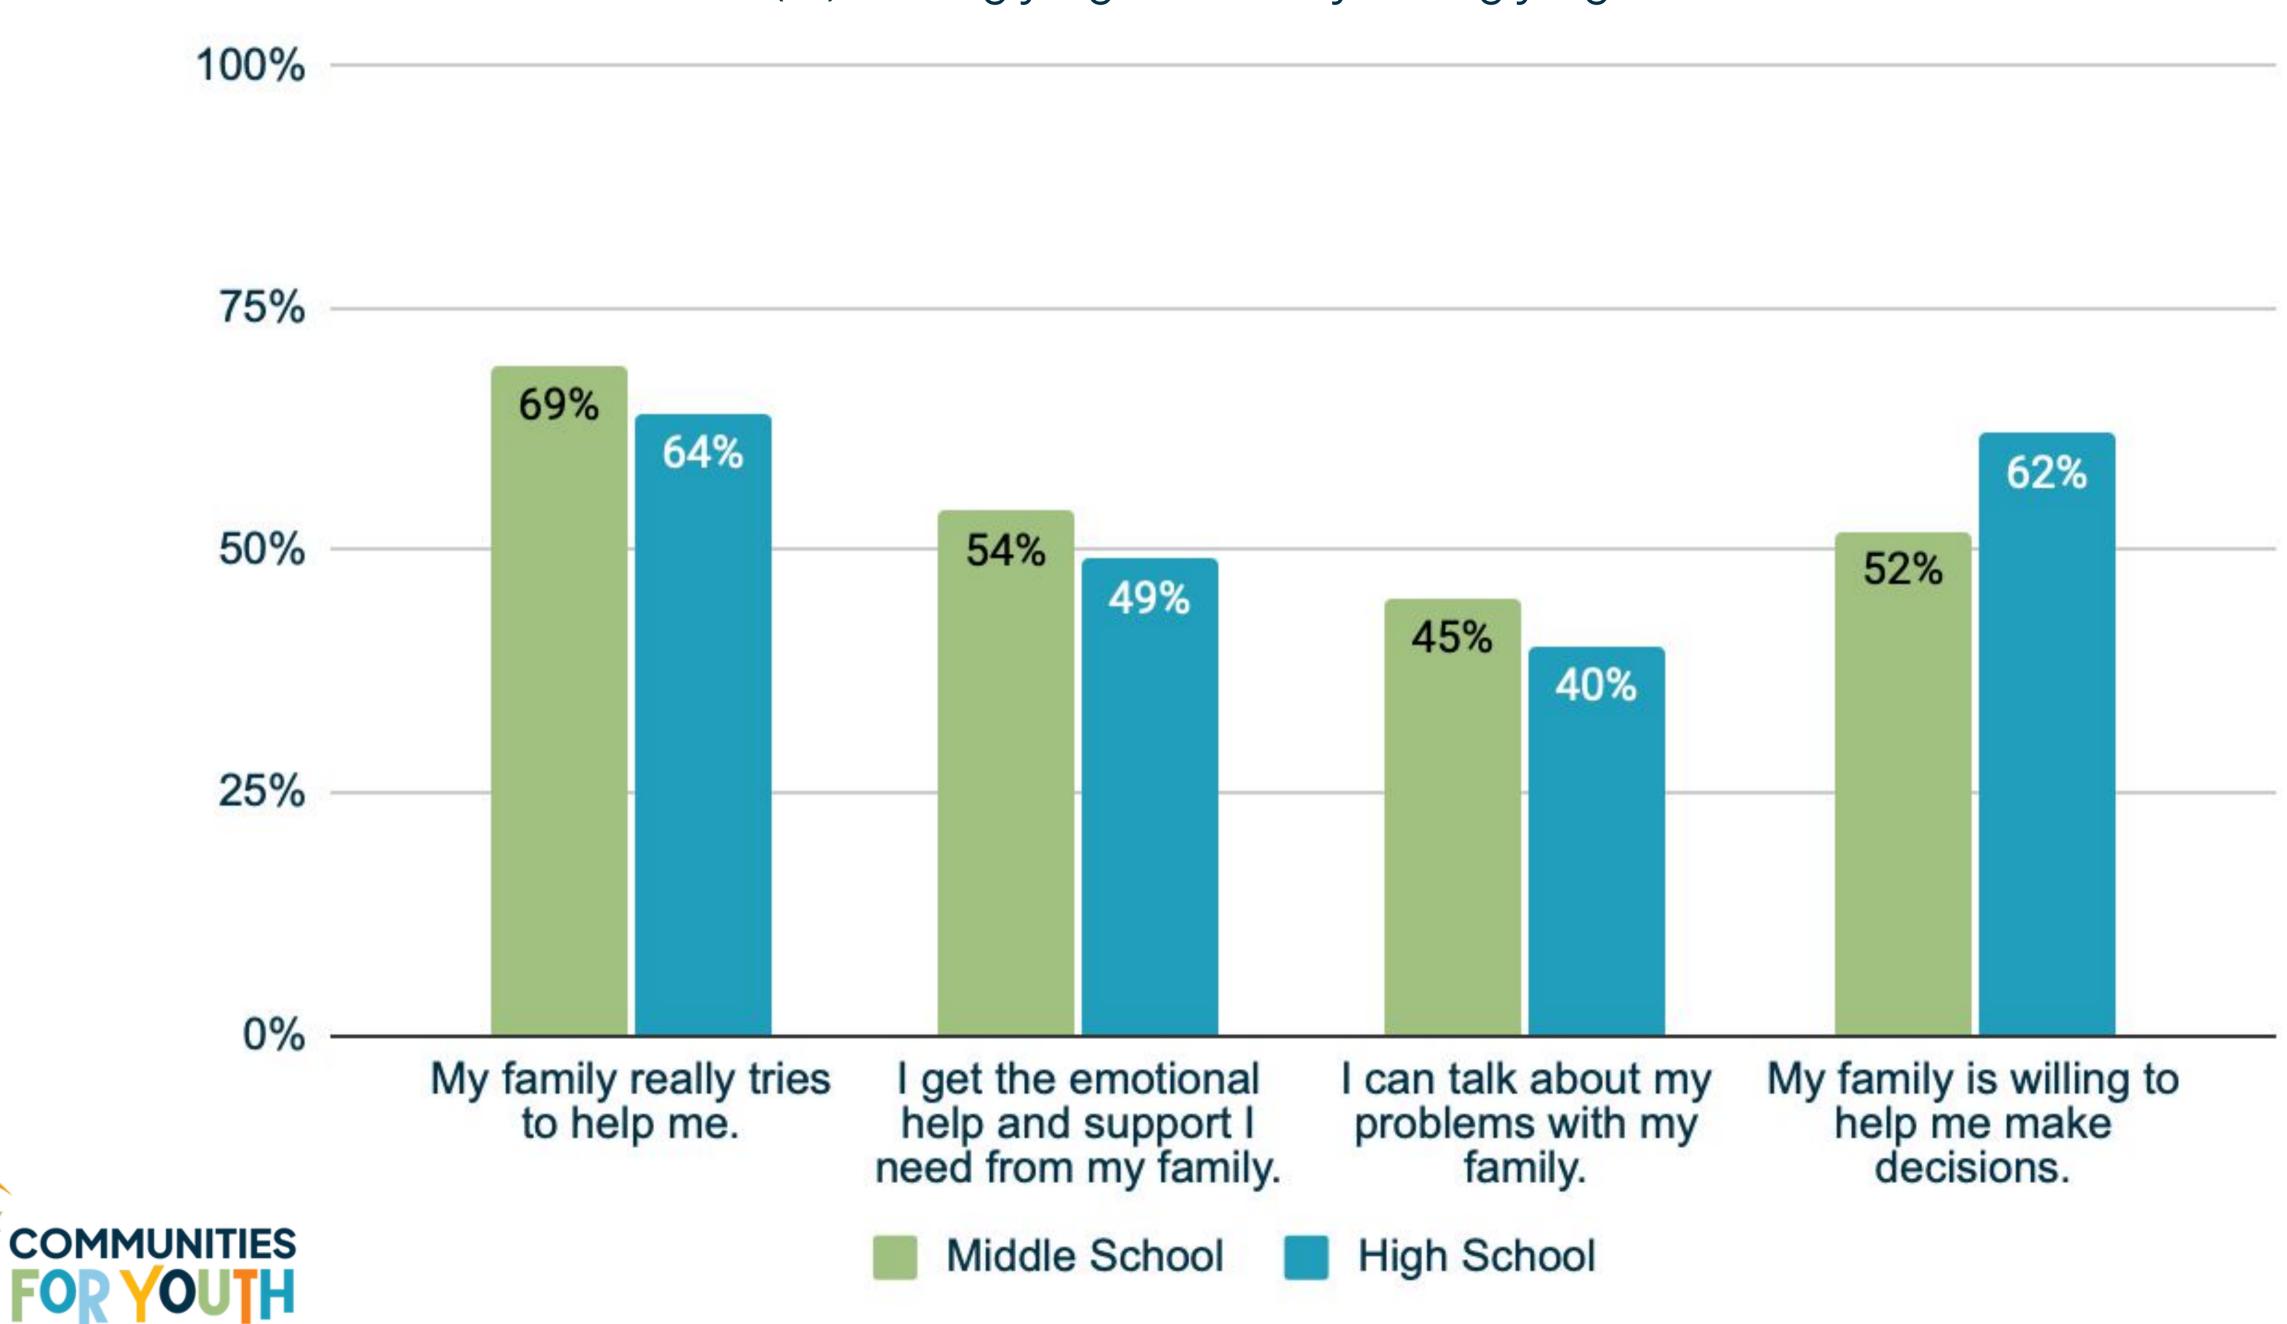

## Social Support (Family) for Blaine Students

(%) "Strongly Agree" + "Very Strongly Agree"