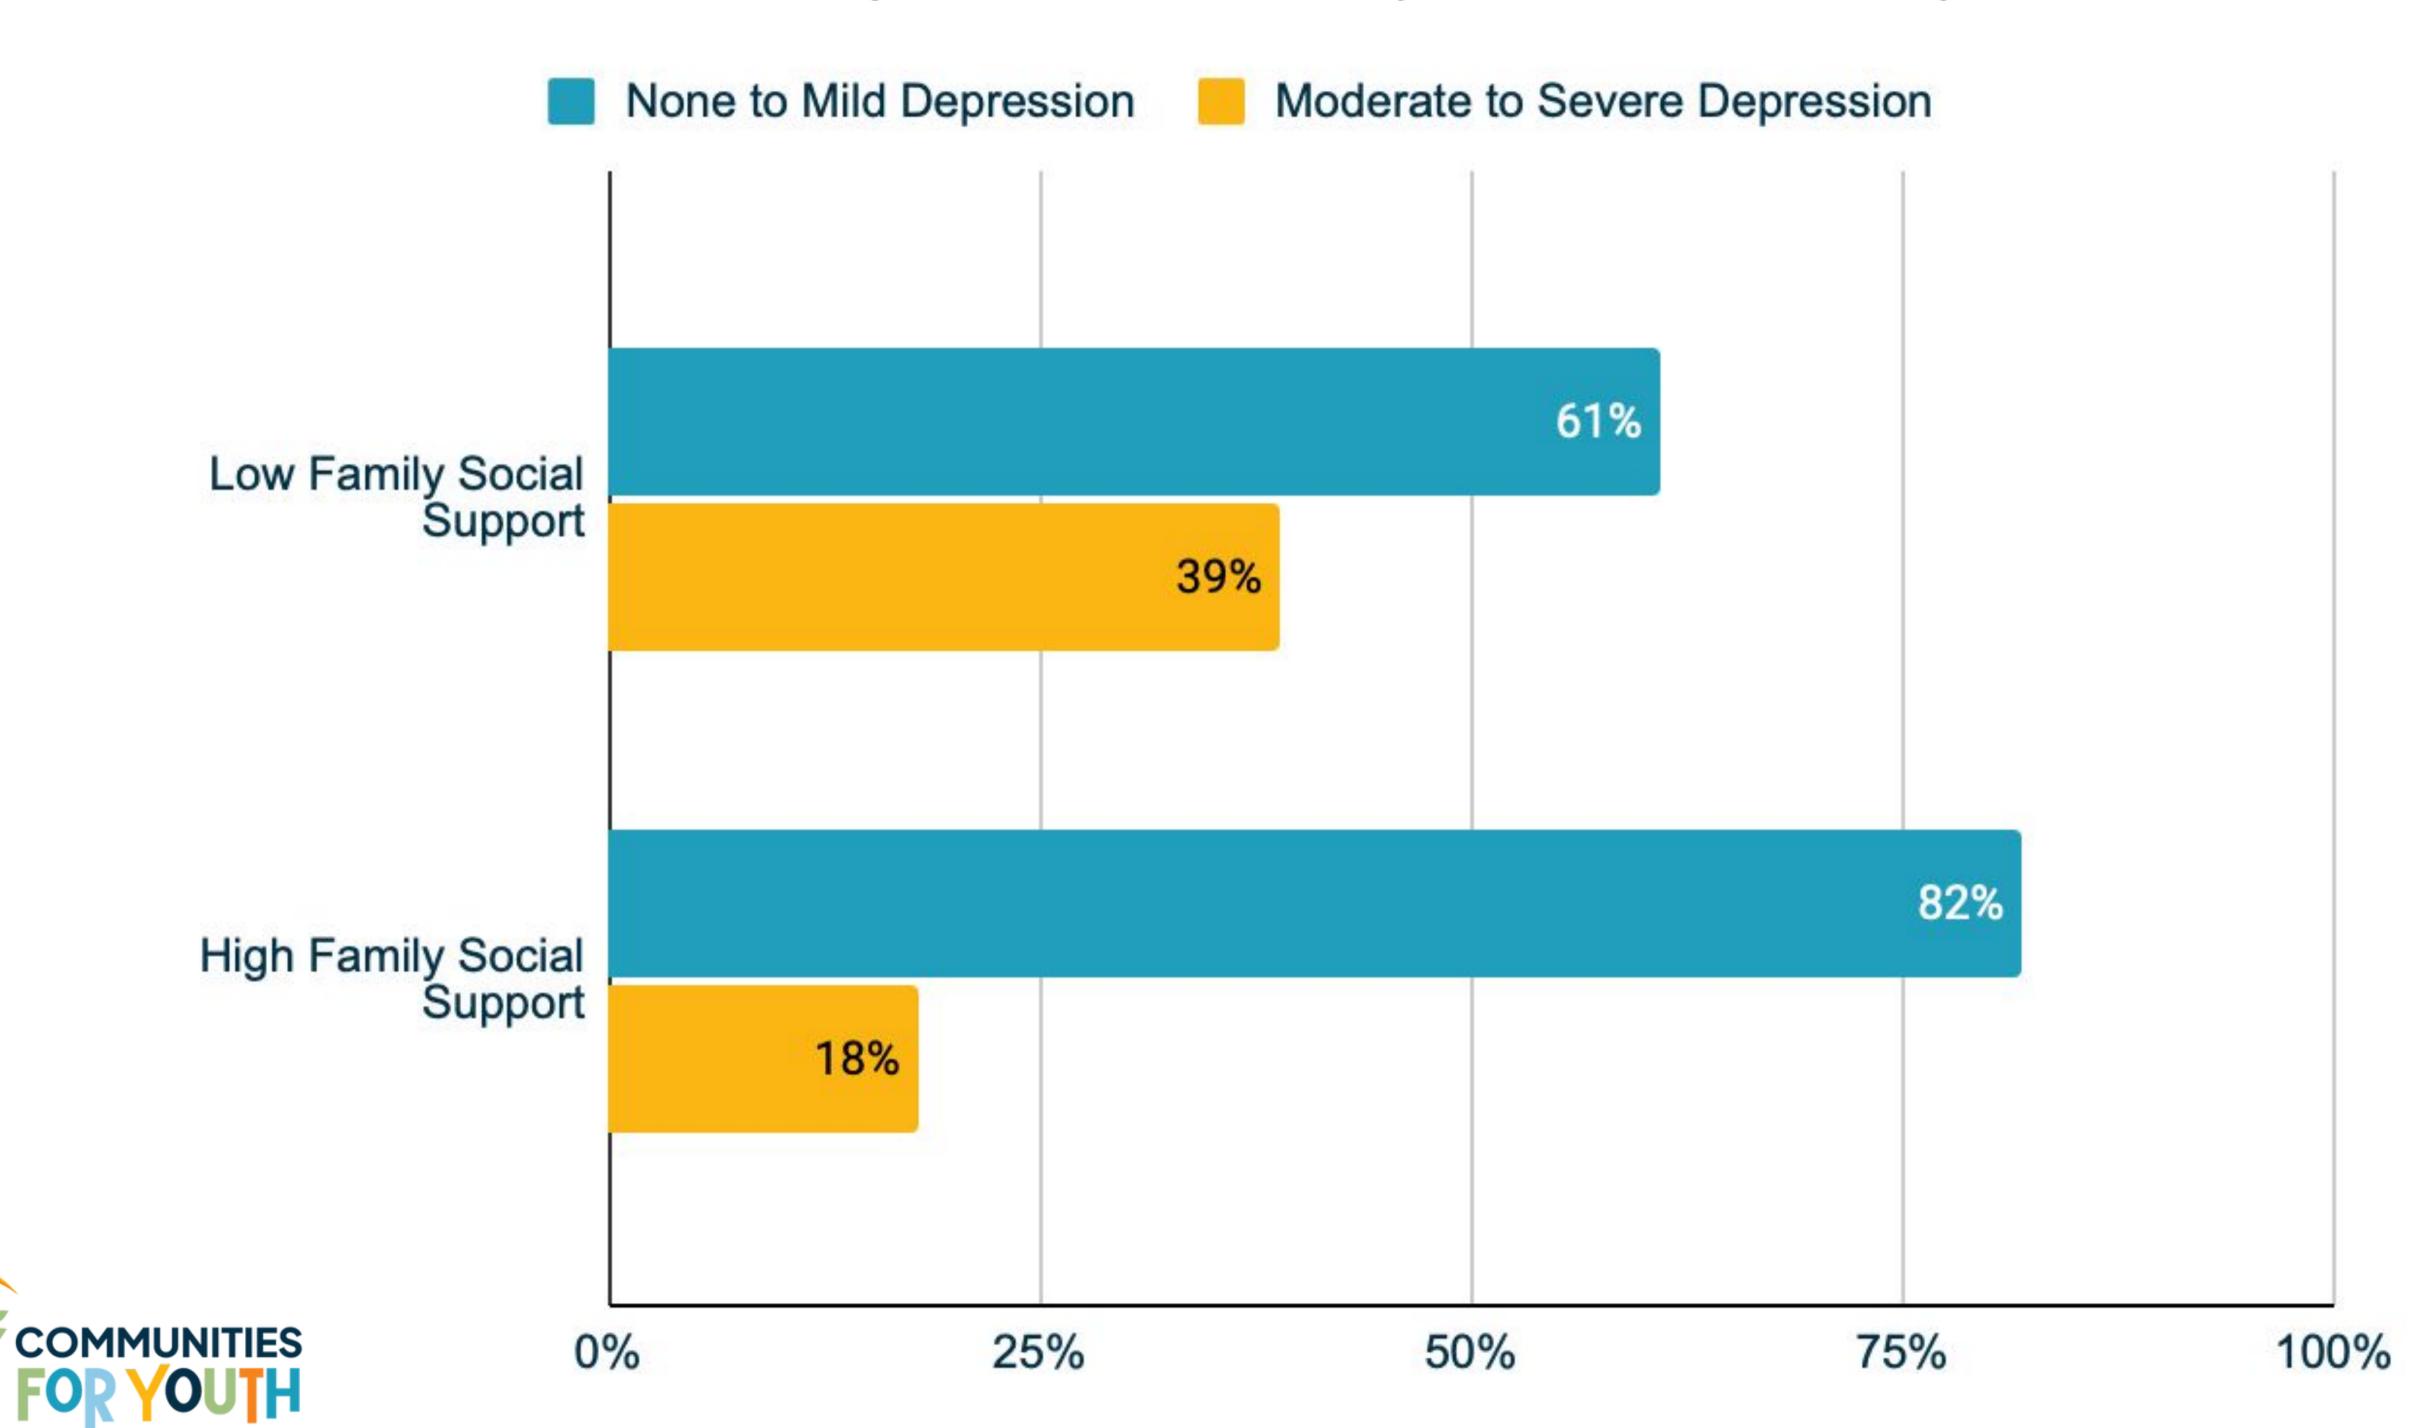

#### PHQ-9 Clinical Depression Symptoms in Blaine Students



## Students Reporting Depression by Duration of Sleep



#### Student Stress and Connection to a Trusted Adult



## Social Support (Family) for Blaine Students

(%) "Strongly Agree" + "Very Strongly Agree"



#### Protective Factors (Peers) for Blaine Students

(%) "Somewhat Agree" + "Strongly Agree"



## Students Reporting Depression by Level of Self-Awareness



#### Students Reporting Depression by Level of School Connectedness



# Students Reporting Depression by Level of Family Support



## Students Reporting Depression by Duration of Sleep



#### Trusted Adult for Blaine Students



# Mattering for Blaine Students