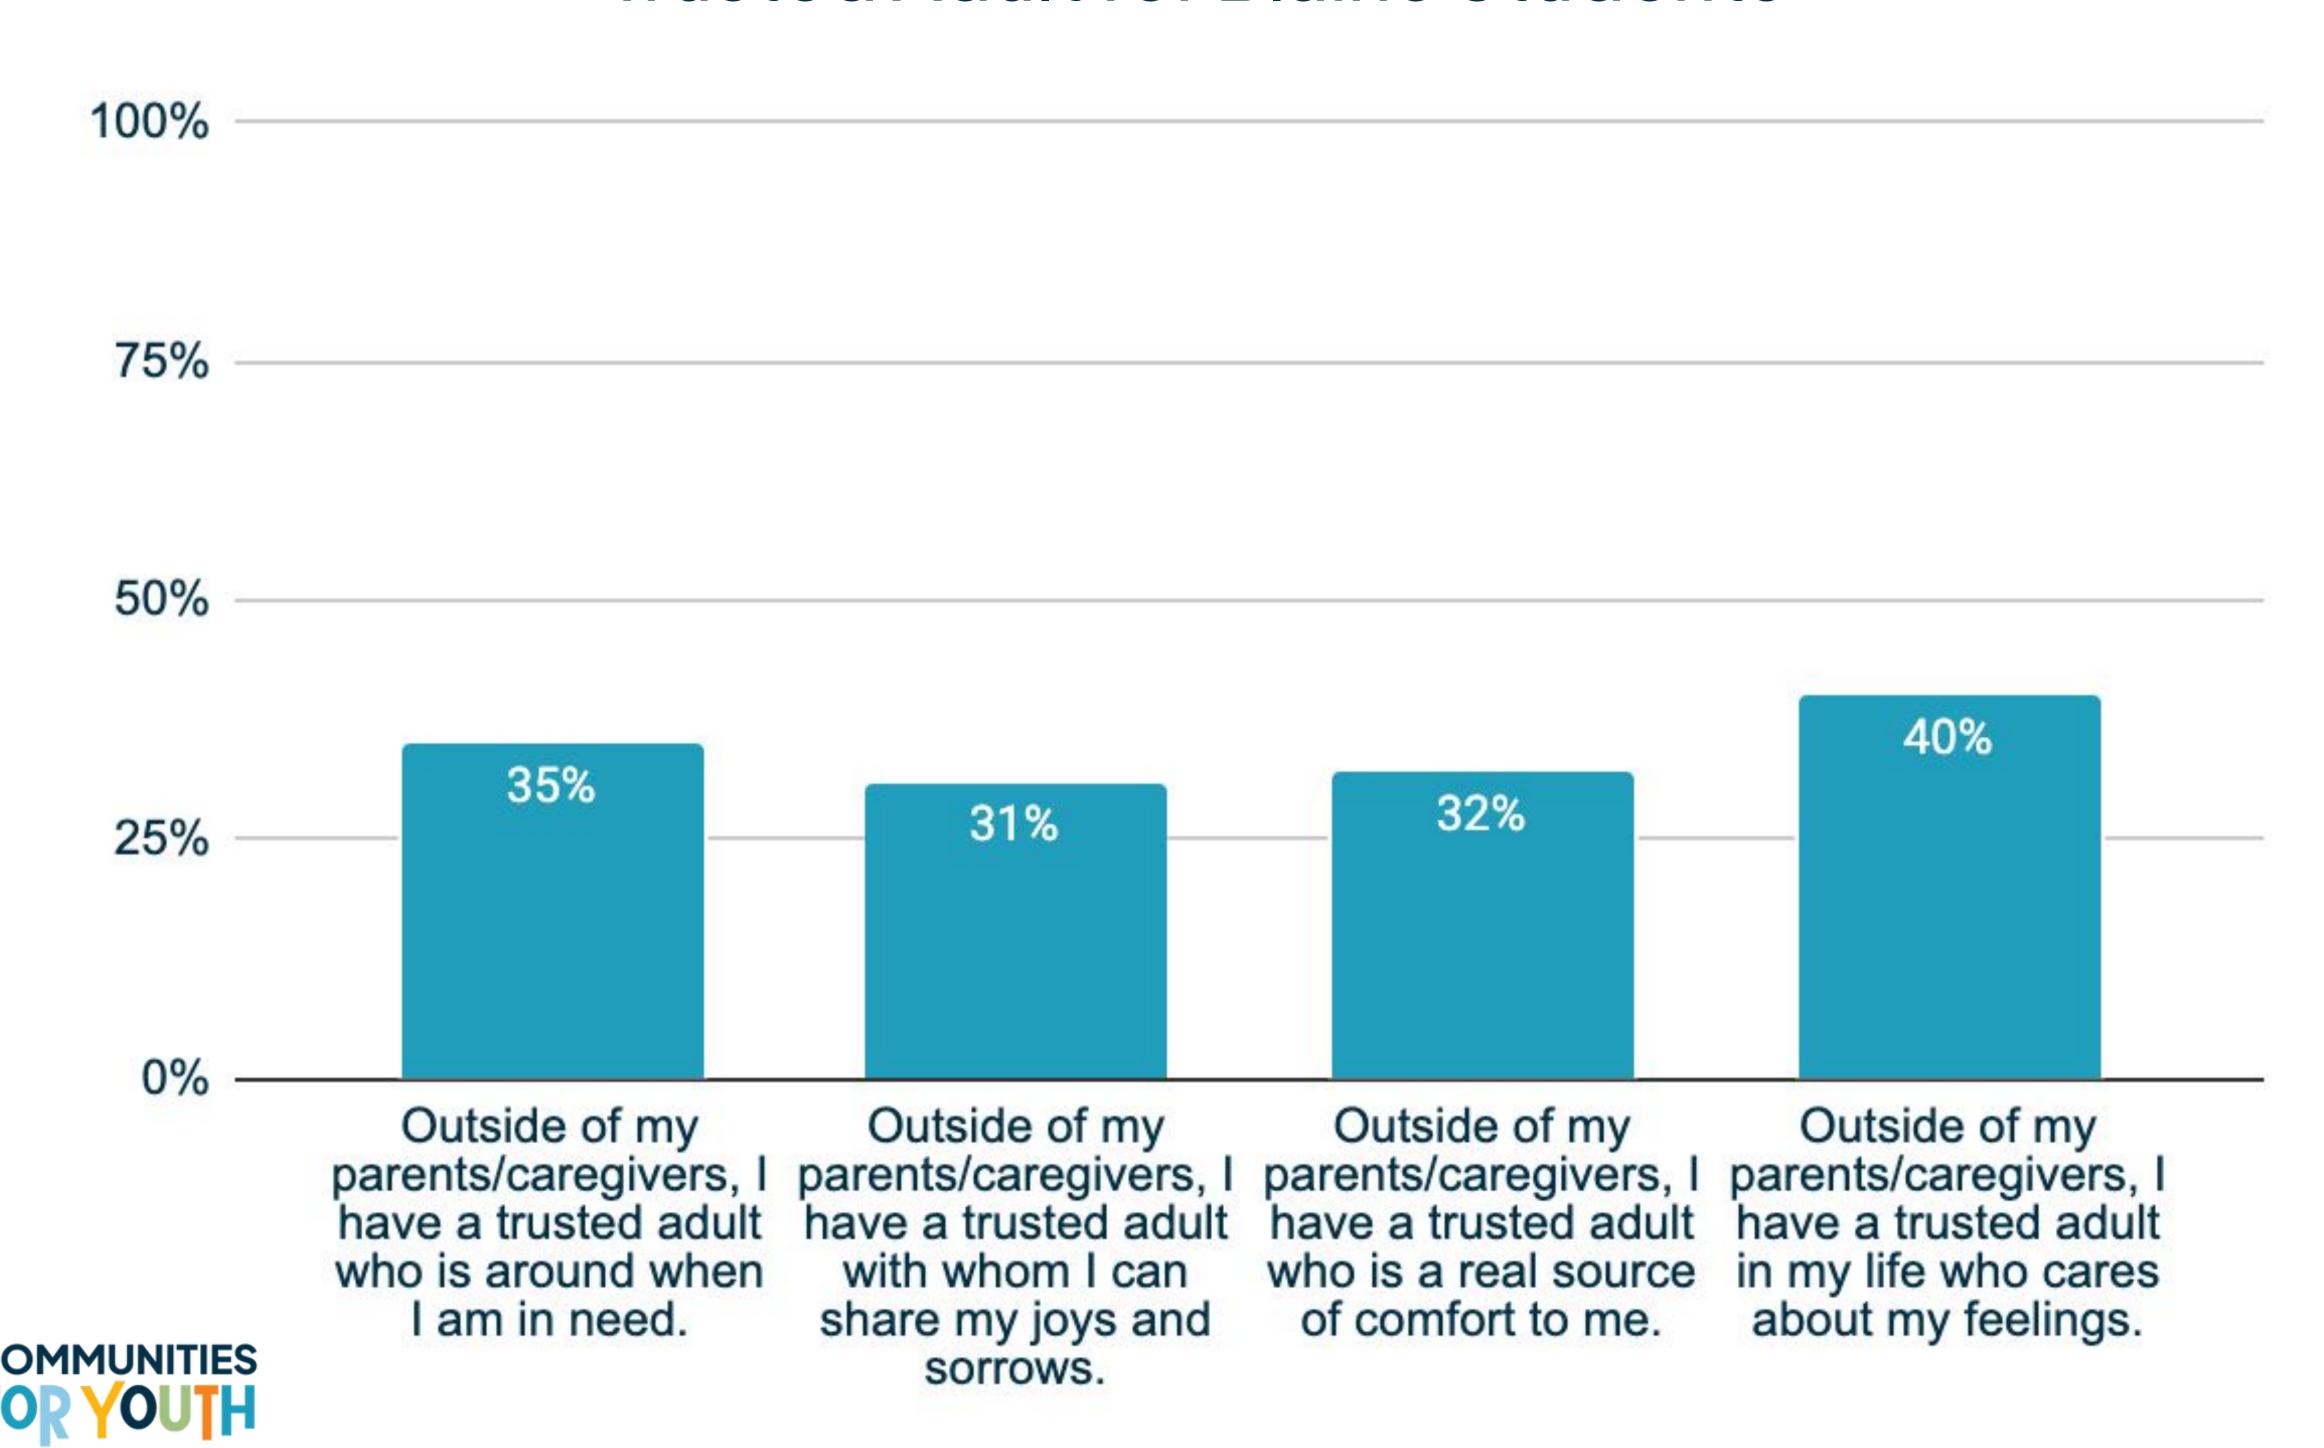

#### Student Stress and Connection to a Trusted Adult

#### Trusted Adult for Blaine Students