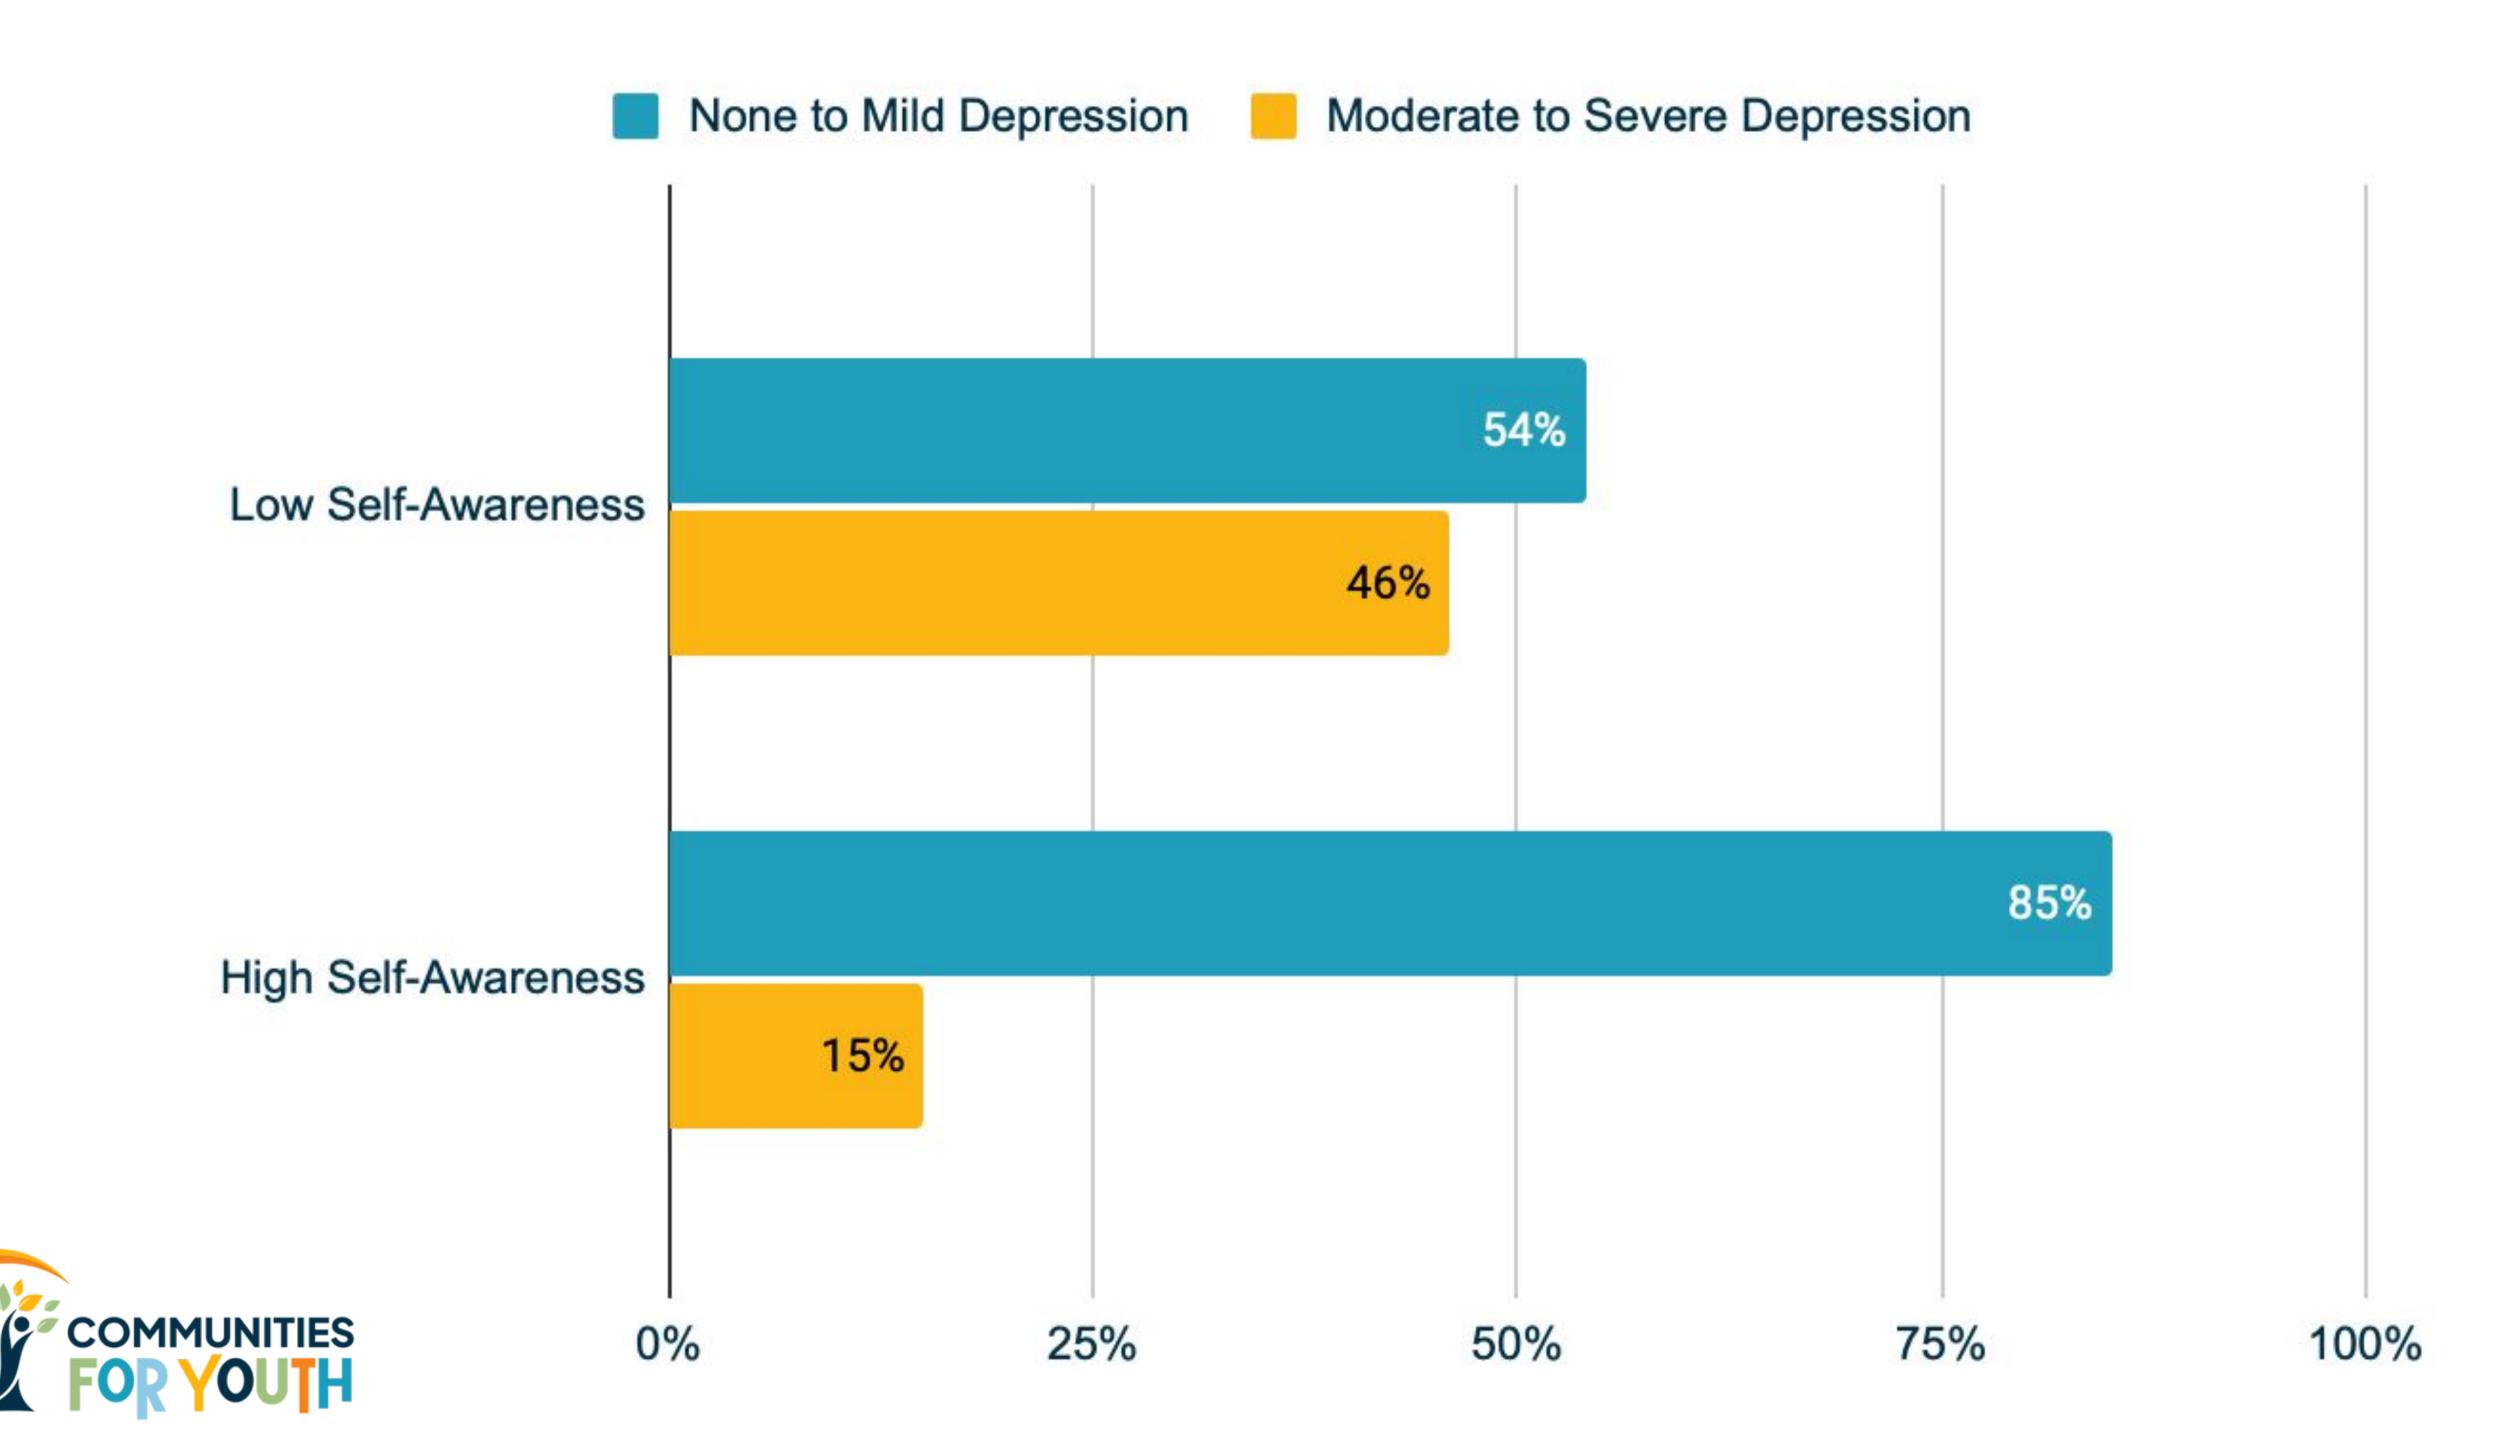

#### PHQ-9 Clinical Depression Symptoms in Blaine Students



## Students Reporting Depression by Duration of Sleep



#### Student Stress and Connection to a Trusted Adult



## Social Support (Family) for Blaine Students

(%) "Strongly Agree" + "Very Strongly Agree"



#### Protective Factors (Peers) for Blaine Students

(%) "Somewhat Agree" + "Strongly Agree"



## Students Reporting Depression by Level of Self-Awareness



#### Students Reporting Depression by Level of School Connectedness



# Students Reporting Depression by Level of Family Support



## Students Reporting Depression by Duration of Sleep



#### Trusted Adult for Blaine Students



# Mattering for Blaine Students