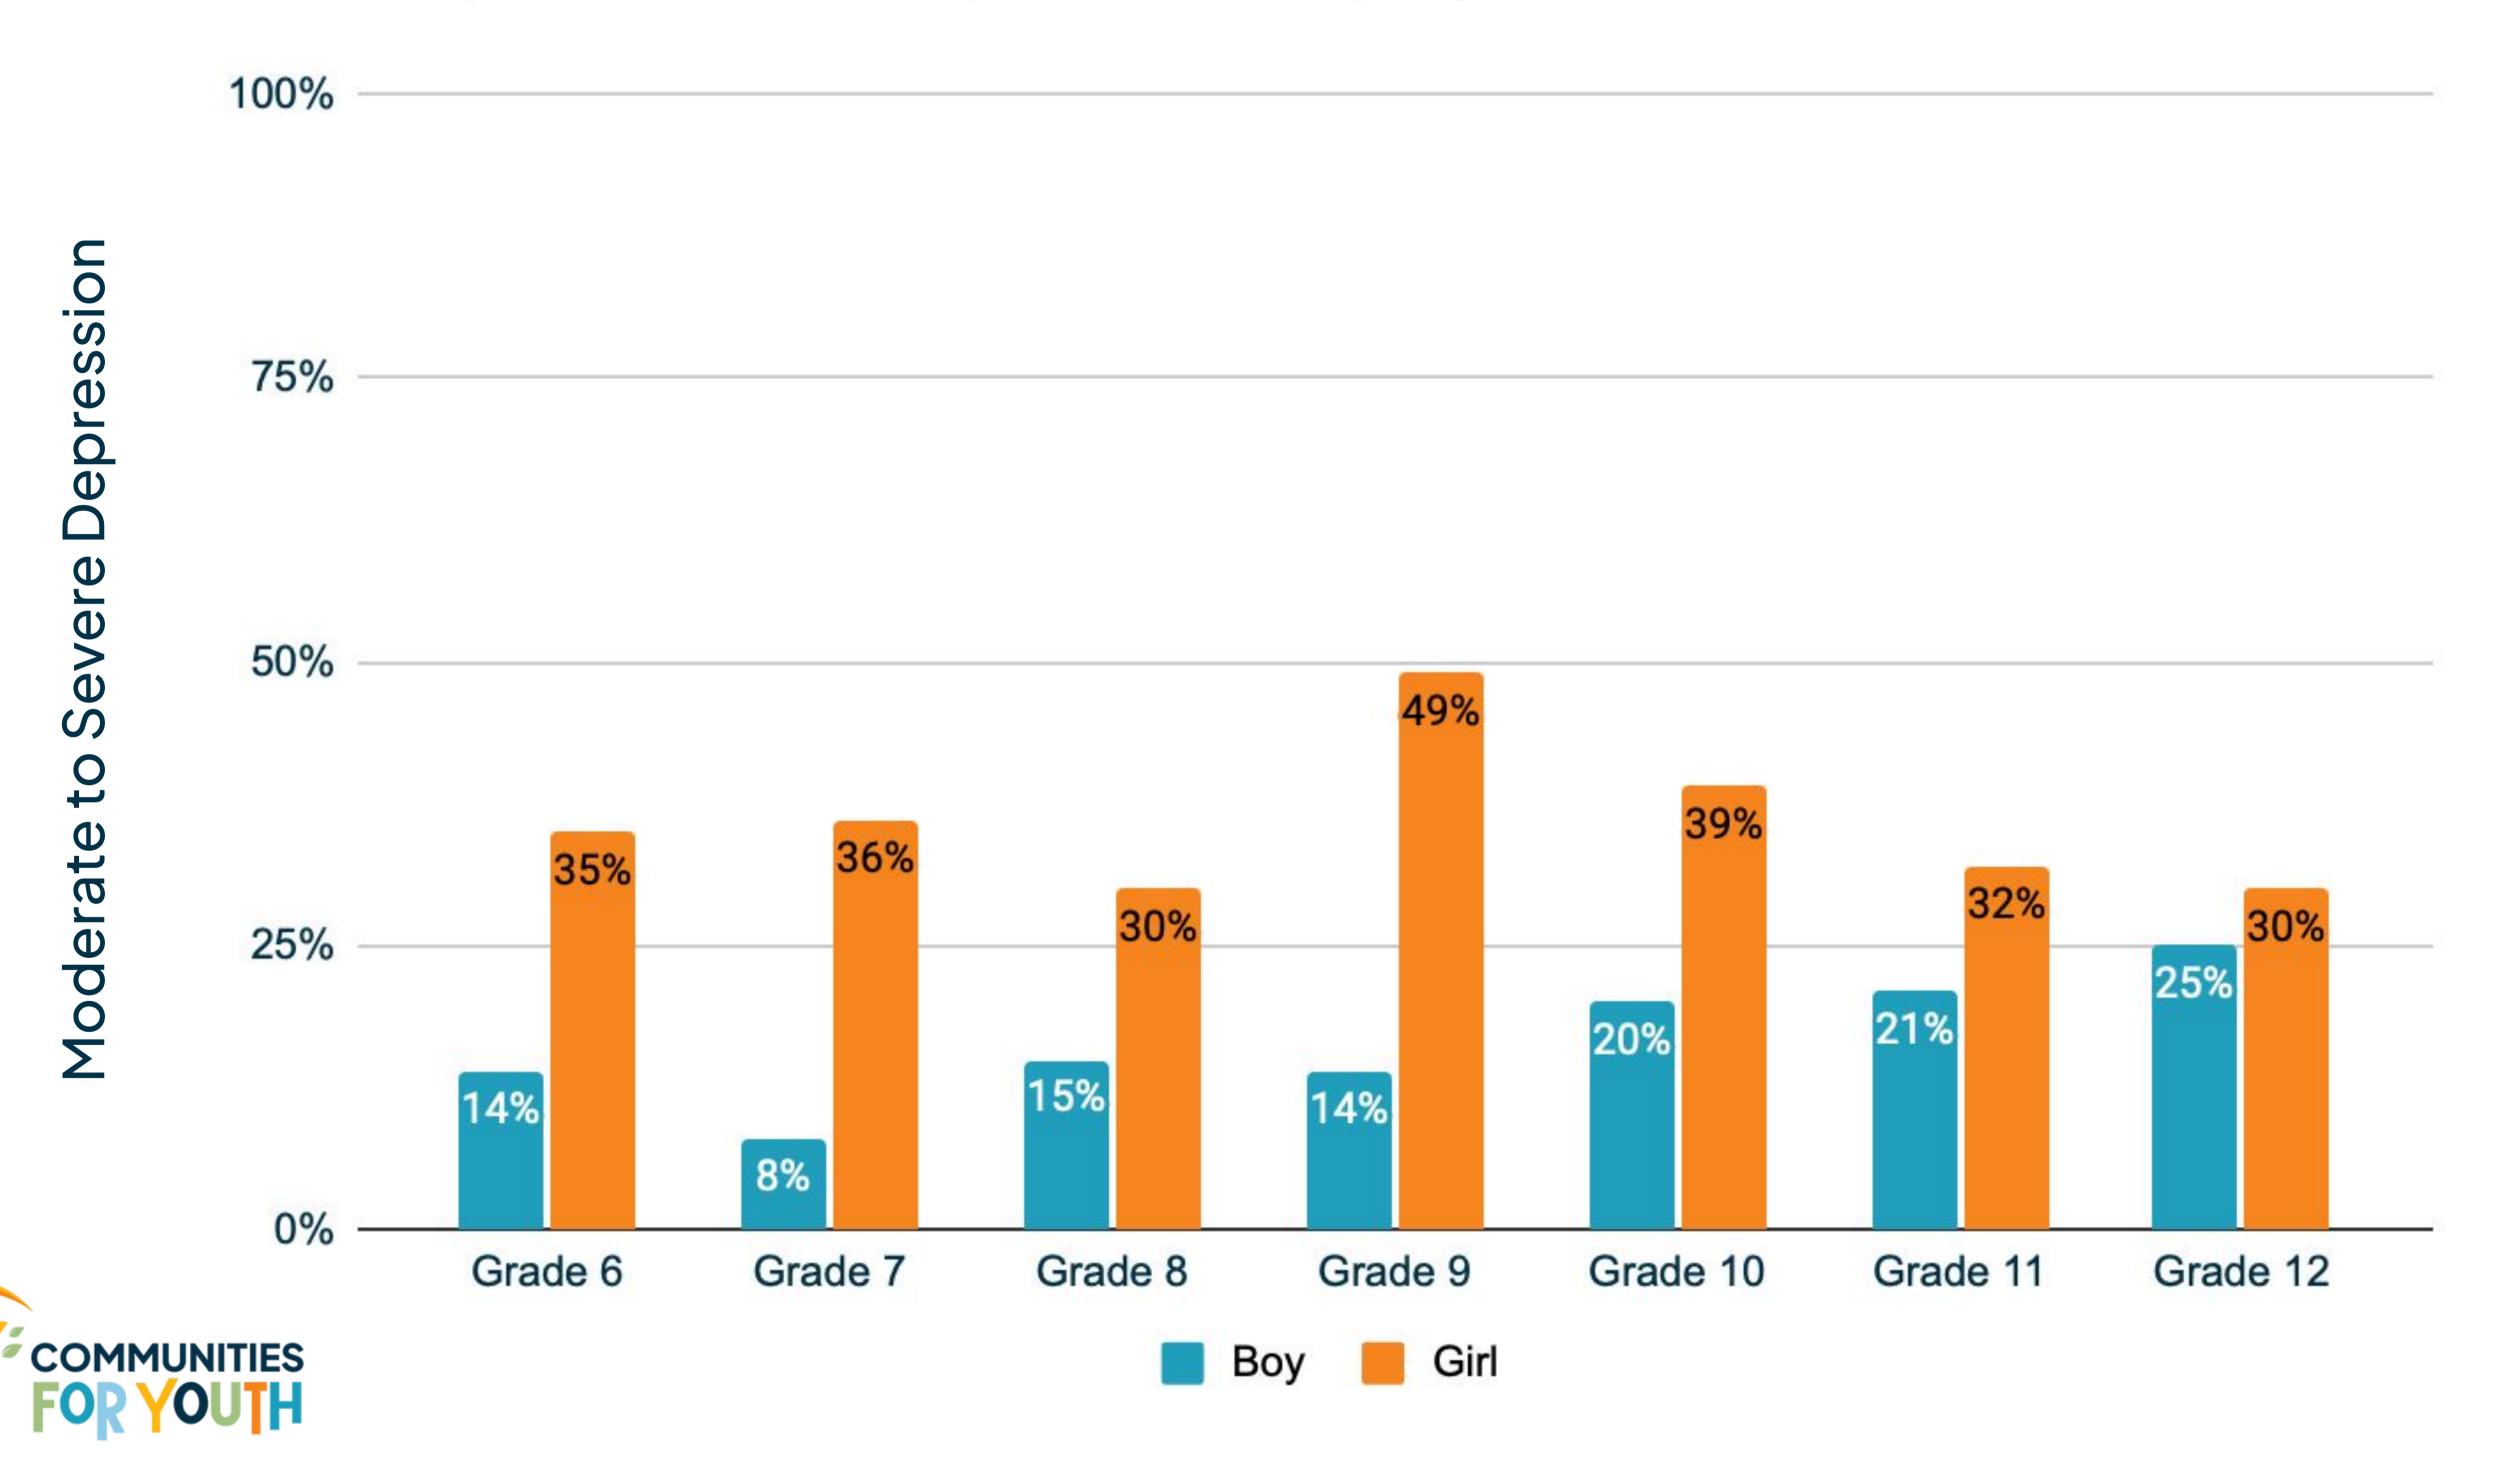

#### PHQ-9 Clinical Depression Symptoms in Blaine Students



## Students Reporting Depression by Duration of Sleep



#### Student Stress and Connection to a Trusted Adult



## Social Support (Family) for Blaine Students

(%) "Strongly Agree" + "Very Strongly Agree"



#### Protective Factors (Peers) for Blaine Students

(%) "Somewhat Agree" + "Strongly Agree"



## Students Reporting Depression by Level of Self-Awareness



#### Students Reporting Depression by Level of School Connectedness



# Students Reporting Depression by Level of Family Support



## Students Reporting Depression by Duration of Sleep



#### Trusted Adult for Blaine Students



# Mattering for Blaine Students