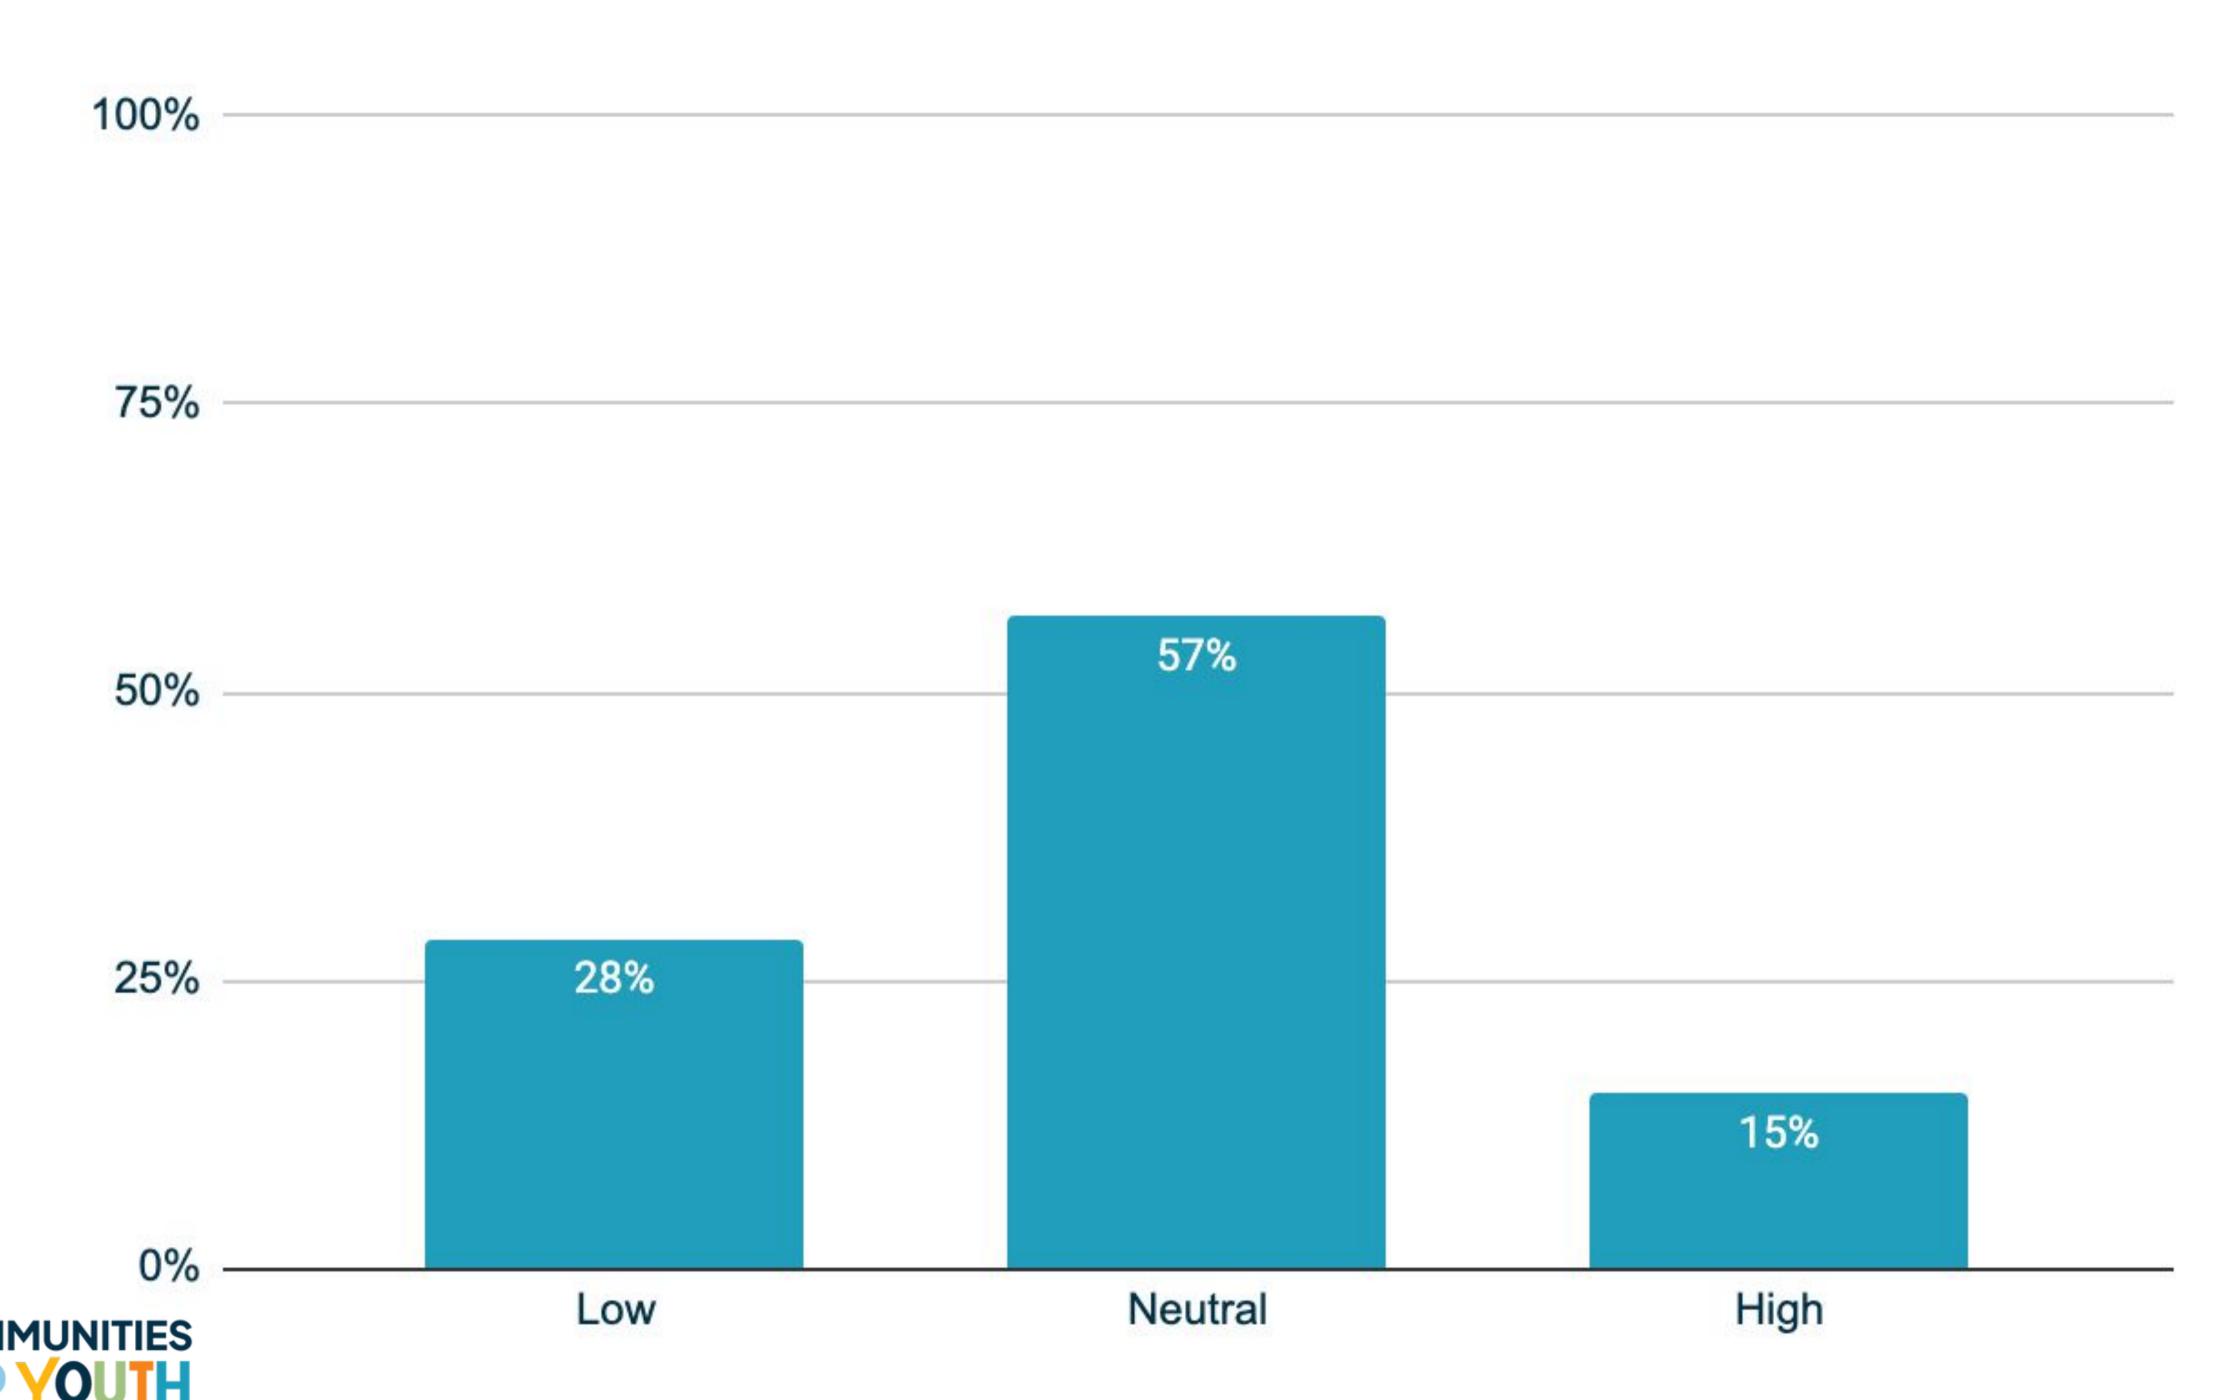

#### PHQ-9 Clinical Depression Symptoms in Blaine Students



## Students Reporting Depression by Duration of Sleep



#### Student Stress and Connection to a Trusted Adult



## Social Support (Family) for Blaine Students

(%) "Strongly Agree" + "Very Strongly Agree"



#### Protective Factors (Peers) for Blaine Students

(%) "Somewhat Agree" + "Strongly Agree"



## Students Reporting Depression by Level of Self-Awareness



#### Students Reporting Depression by Level of School Connectedness



# Students Reporting Depression by Level of Family Support



## Students Reporting Depression by Duration of Sleep



#### Trusted Adult for Blaine Students



# Mattering for Blaine Students